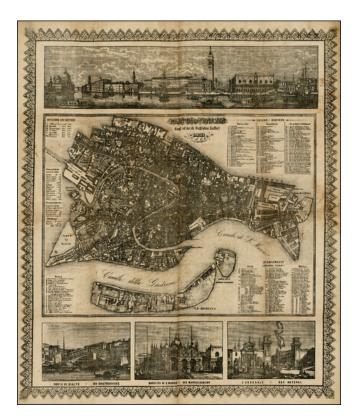

## **Description:**

Decorative map of Venice, printed on linen by Willem Seiffert.

The map was probably printed for the German tourist market. Fine view of the Grande Canale with the Venetian state barge in the foreground.

The lower views show the 'Ponte di Rialto', 'Basilica di S. Marco' and 'L'Arsenale'.

Within the map are detailed keys to the principal buildings of the city, including churches and theatres, but also buildings of the civil and military authorities.