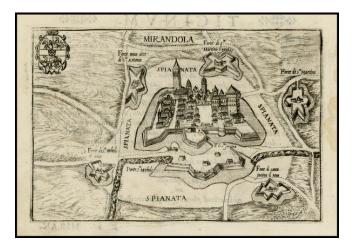

## **Description:**

Detailed view of Mirandola, which appeared in Bertelli's *Theatrum Urbium Italicarum*, first published in Venice in 1599.

Includes a striking view of the town, neighboring fortifications and fortified walls, with a large coat of arms.