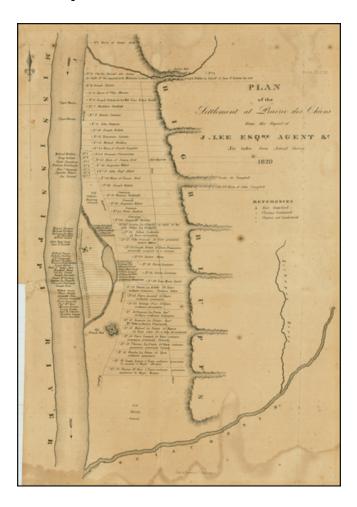

## Plan of the Settlement at Prairie des Chiens from the Report of J. Lee Esqre. Agent &c. Not taken from Actual Survey 1820

**Stock#:** 27095

Map Maker: Bowen & Co.

**Date:** 1834

Place: Philadelphia Color: Uncolored

## **Description:**

Early map of the townsite of Prairie des Chiens, from an early US Government report.

Shows 87 Land Grants.