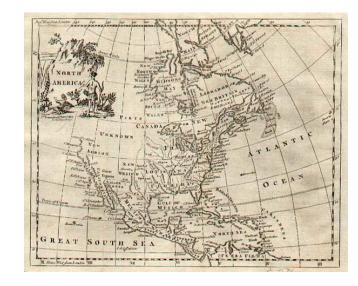

## **Description:**

Decorative map of North America, illustrating the still unknown Northwest, New Albion, the limited knowledge of the west coast of North America, inaccurate Gulf Coast, misshapen Florida, strangely configured Mississippi River with the Missouri far north of its actual course and a host of other fascinating features. Classic colonial American cartography at the time of the French and Indian War. Nice detail along Hudson's Bay, especially the details along its west coast. Decorative cartouche.