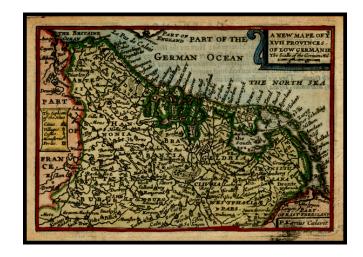

## A New Mape of XVII Provinces of Low Germanie

**Stock#:** 27081 **Map Maker:** Speed

Date: 1646 Place: London

Color: Hand Colored

**Condition:** VG+

**Size:**  $5 \times 3.5$  inches

**Price:** SOLD

## **Description:**

Nice full color example of Speed's scarce miniature map of the Low Countries, from Speed's *Epitome*.

Speed's *Epitome* is much rarer than the larger folio atlas and therefore this map is quite scarce on the market.