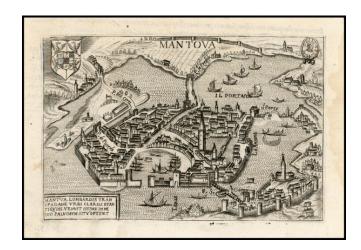

## **Description:**

Detailed view of Mantova, which appeared in Bertelli's *Theatrum Urbium Italicarum*, first published in Venice in 1599.

Includes a striking view of the town and surrounding lake, bridges, gates and fortified walls, with 2 large coats of arms.