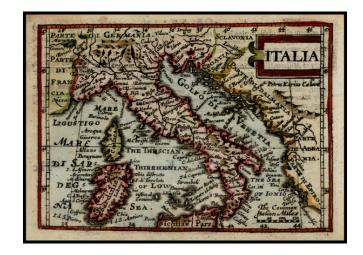

## Italia (with Corsica, Sardinia and part of Sicily)

**Stock#:** 27029 **Map Maker:** Speed

Date: 1646 Place: London

**Color:** Hand Colored

**Condition:** VG+

**Size:**  $5 \times 3.5$  inches

**Price:** SOLD

## **Description:**

Nice full color example of Speed's scarce miniature map of Italy, from Speed's *Epitome*.

Speed's *Epitome* is much rarer than the larger folio atlas and therefore this map is quite scarce on the market.