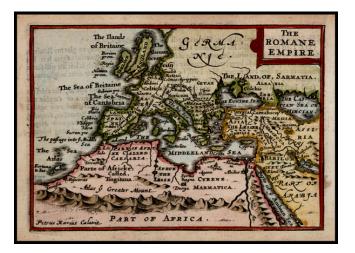

## Barry Lawrence Ruderman Antique Maps Inc.

7407 La Jolla Boulevard La Jolla, CA 92037

www.raremaps.com

(858) 551-8500 blr@raremaps.com

**The Romane Empire** 

| Stock#:           | 27007              |
|-------------------|--------------------|
| Map Maker:        | Speed              |
| Date:             | 1646               |
| Place:            | London             |
| Color:            | Hand Colored       |
| <b>Condition:</b> | VG+                |
| Size:             | $5 \ge 3.5$ inches |
| Price:            | SOLD               |

## **Description:**

Nice full color example of Speed's scarce miniature map of the Roman Empire, from Speed's *Epitome*.

Speed's *Epitome* is much rarer than the larger folio atlas and therefore this map is quite scarce on the market.