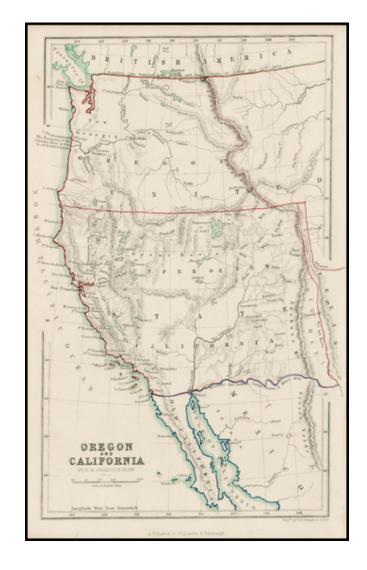

## Oregon and California

**Stock#:** 27004

Map Maker: Fullarton & Co.

**Date:** 1849

Place: London & Edinburgh

**Color:** Hand Colored

**Condition:** VG+

**Size:** 9 x 6 inches

## **Description:**

Interesting early map of the West, at the time of the California Gold Rush.

Includes nice detail in California and along the Columbia River and Rio Colorado River. Pre-Gadsden Purchase Border. A note in the Pacific states that Navigation of the Columbia River is free to all British Subjects.