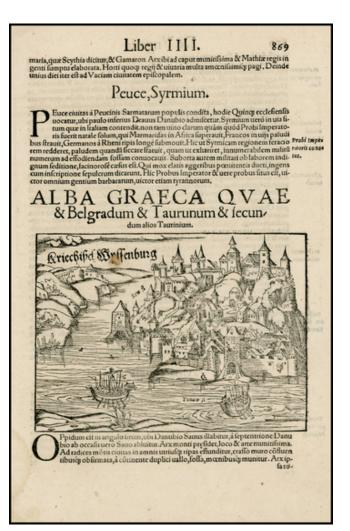

## **Description:**

Decorative view of Belgrad, at the confluence of the Danube (Tonaw) and Sava (Saw) Rivers, from an early Latin edition of Munster's *Cosmographia*.