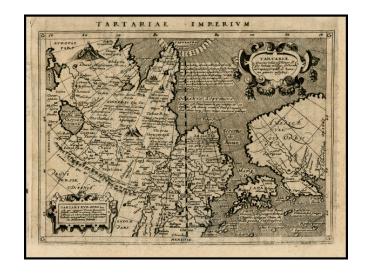

## **Tartariae Imperium**

Stock#: 26991 Map Maker: Magini

Date: 1596
Place: Venice
Color: Uncolored

**Condition:** VG+

**Size:**  $7 \times 5$  inches

**Price:** SOLD

## **Description:**

Striking example of Magini's map of the Tartar Empire, from an early edition of Magini's *Geographiae Universae tum Veteris tum Novae Absolutissimum*.

The map includes a detailed treatment of the Northwest Coast of America, from Alaska to the tip of Baja California.