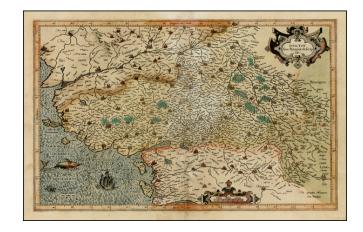

## **Description:**

Rare first edition of Mercator's detailed regional map of northwestern France, form the first addition (1595) of Mercator's atlas.

In the south, the map reaches to Isle de Re and Isle de Oleron, with a sea monster off the coast.

## **Detailed Condition:**

Old Color. Gold Highlights on the cities. Discoloration along centerfold, where map was flattened.