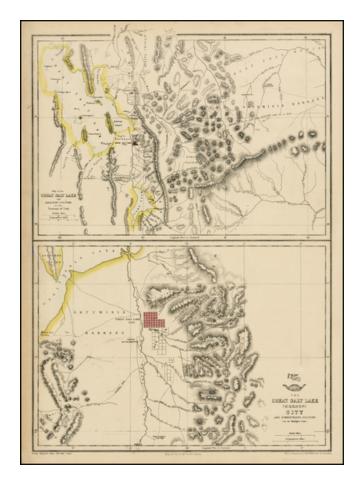

## Map of the Great Salt Lake and Adjacent Country in the Territory of Utah [with] The Great Salt Lake (Mormon) City And Surrounding Country

**Stock#:** 26968 **Map Maker:** Weller

Date: 1858 Place: London

## **Description:**

Two excellent early regional maps of the Salt Lake area.

The upper map extends a bit west of the Lake to the Uintas and South to Lake Utah, as well as considerably east of the lake and the Wasatch. Includes a town plan for Salt Lake, roads, other towns, rivers, etc. The lower map focuses on the area around Salt Lake City and includes a nice town grid, plus some other areas south of downtown which are recently laid out, including Welsh settlement and Big Field. The City Mill is shown, as are another Mill, a cave an other fine details.

A scarce map, one of the best early maps of the area which is reasonably obtainable by collectors.