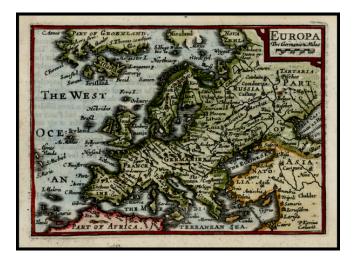

## Europe

| Stock#:           | 26966              |
|-------------------|--------------------|
| Map Maker:        | Speed              |
| Date:             | 1646               |
| Place:            | London             |
| Color:            | Hand Colored       |
| <b>Condition:</b> | VG+                |
| Size:             | $5 \ge 3.5$ inches |
| Price:            | SOLD               |

## **Description:**

Nice full color example of Speed's rare scarce miniature map of Europe, from Speed's *Epitome*.

Speed's Epitome is much rarer than the larger folio atlas and therefore this map is quite scarce on the market.