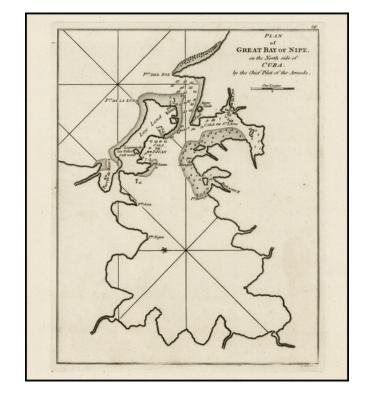

## Plan of Great Bay of Nipe on th North Side of Cuba, by the Chief Pilot of the Armada.

**Stock#:** 26952

Map Maker: Sayer & Bennett

Date: 1794Place: LondonColor: Uncolored

**Condition:** VG+

**Size:** 7 x 9 inches

## **Description:**

Rare early plan of Bahia de Nipe, Cuba, published by Sayer & Bennett, one of the earliest obtainable English Plans of the harbor.

Includes a detailed charting of the harbor, with soundings and anchorages, and place names.