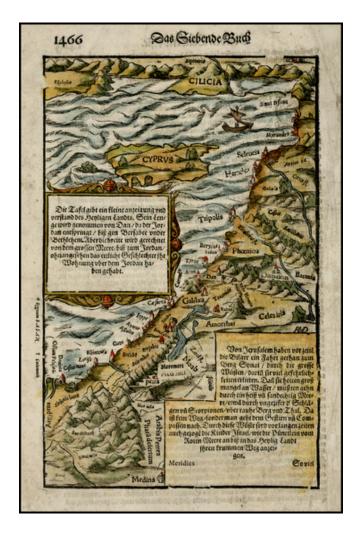

## **Description:**

Detailed map of the region from Cyprus and Cilicia to Mount Sinai and Medina,, from Munster's Cosmography.

A very detailed map of the region, showing towns, mountains, rivers, etc. plus sailing vessels and other embellishments. Munster's Cosmography was one of the most influential georgraphical works of the 16th Century. It was published in a number of editions over a half century and was continuously revised and updated to include new illustrations and updated information.