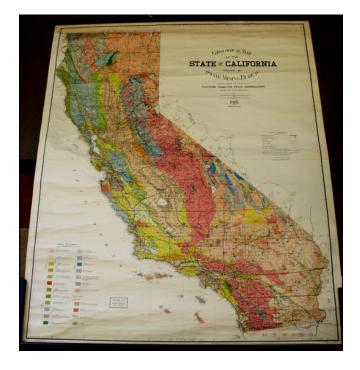

## Geological Map of the State of Californa Issued by State Mining Bureau . . . 1916

| Stock#:    | 26918                          |
|------------|--------------------------------|
| Map Maker: | California State Mining Bureau |

## **Description:**

Detailed large format map of California, focused on the geological features within the state.