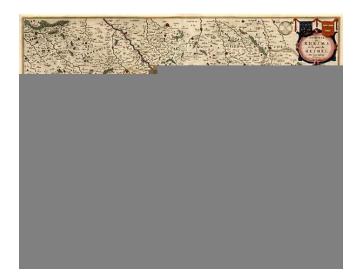

## Dioecese de Rheims et le pais de Rethel Par Lean Lubrien Chalonnois

| Stock#:    | 2691  |
|------------|-------|
| Map Maker: | Blaeu |
|            |       |

Date:1640Place:AmsterdamColor:Hand ColoredCondition:VGSize:20.5 x 16.5 inches

## **Description:**

Detailed map, centered on the River Ayne and the River Velle and sowing Reims, Chalons, Sedan, Charleville, as well parts of Champagne and Brie. The Marne River is in the South and the Meuze in the East. Shows fortified towns, woods, rivers, mountains, etc. An attractive map with decorative cartouche and two coats of arms in early color.