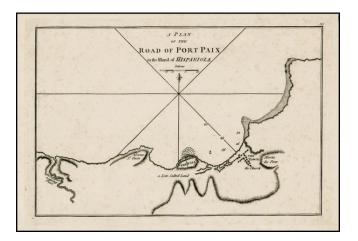

## **Description:**

Rare early plan of Port Paix, first published by Sayer & Bennett, one of the earliest obtainable English Plans of the harbor.

Includes a detailed charting of the harbor, fort and town, with soundings and anchorages, and place names.