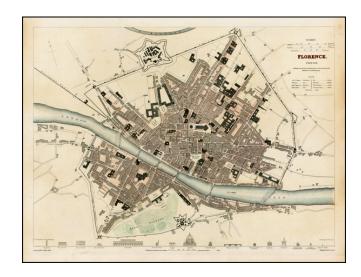

## **Description:**

Highly detailed town plan of Florence, showing streets, buildings, rivers, parks, public squares, churches, bridges, gardens, and a host of other details.

Profiles of 16 buildings, bridges, etc. along the bottom. A nice example of this scarce plan.