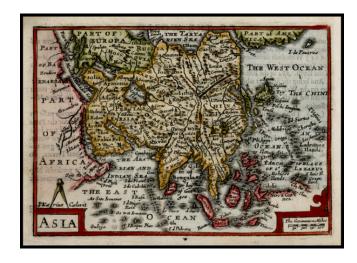

## **Description:**

Nice full color example of Speed's rare scarce miniature map of Asia, from Speed's Epitome.

The map shows Corea as an Island, a badly misprojected Japan and a small part of the Great Wall of China. Part of America is shown, as is the Straits of Anian. Fascinating shape for India.

Speed's Epitome is much rarer than the larger folio atlas and therefore this map is quite scarce on the market.