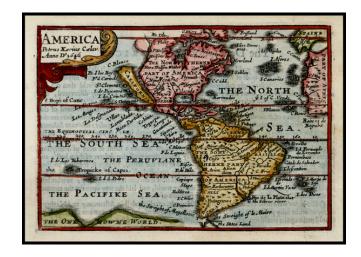

## **Description:**

Nice full color example of Speed's rare scarce miniature map of America, from Speed's *Epitome*.

The map shows California as an Island. Virginia is named, as are Florida, Plymouth, Canada, and C. Codd. Fascinaating treatment of the northwest coast of America, with a region in the south of the map referred to as "The Onknowne World" (Unknown Southern Continent).

Speed's Epitome is much rarer than the larger folio atlas and therefore this map is quite scarce on the market.