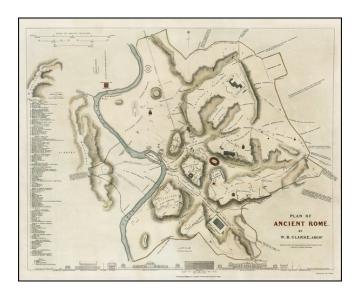

## **Description:**

Fabulous town plan of Ancient Rome, including a description and location of many of the ancient walls and buildings that made up the city.

Includes profiles of 10 famous structures at the bottom and an number of notes. One of the best 19th Century English towns plans to appear in a commercial atlas.