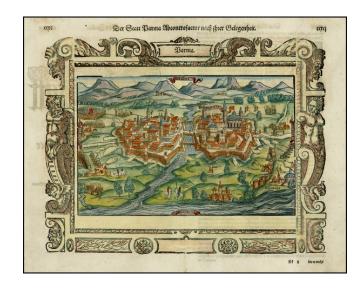

## **Description:**

Early decorative birdseye view of Parma from a German edition of Munster's Cosmography one of the most influential georgaphical works of the 16th Century.

Includes a nice view of the town and neighboring towns, river, etc., with horseman and soldiers in the foreground and an artillery battle underway between the fortified town and the armies outside the walls.