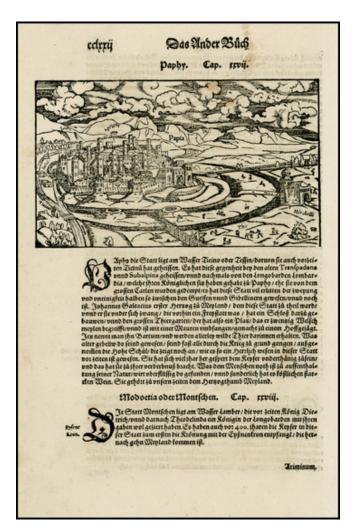

## **Description:**

Interesting view of Papia.

, on a 9 x 14 inch sheet of text. Munster's Cosmography was one of the most influential georgraphical works of the 16th Century.

It was published in a number of editions over a half century and was continuously revised and updated to include new illustrations and updated information.