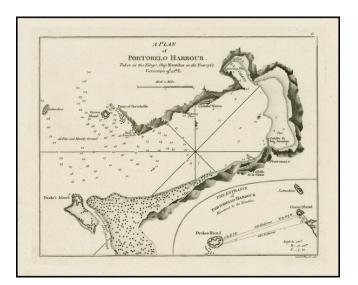

## A Plan of Portobelo Harbour. Taken in the King's Ship Nautilus in the year 1767

| Stock#:           | 26777           |
|-------------------|-----------------|
| Map Maker:        | Sayer & Bennett |
| Date:             | 1794            |
| Place:            | London          |
| Color:            | Uncolored       |
| <b>Condition:</b> | VG+             |
| Size:             | 9 x 7 inches    |
| Price:            | SOLD            |

## **Description:**

Rare plan of Portobelo Harbor in Panama, first published by Sayer & Bennett.

Shows the town, Castello Nuevoa, Castello de San Jeronimo, Castello de la Gloria, Drake's Island and a host of other details. includes soundings and anchorages.