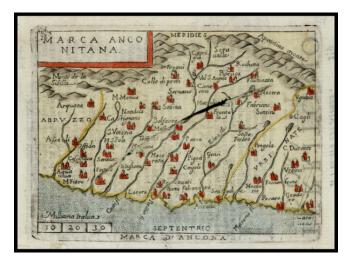

## **Description:**

Scarce map of Ancona, from a Pietro Marchetti edition of the Ortelius-Galle minature atlas of the world.

The map is oriented with south at the top and hws the region northeast of the Appenines to the Adriatic Coastline