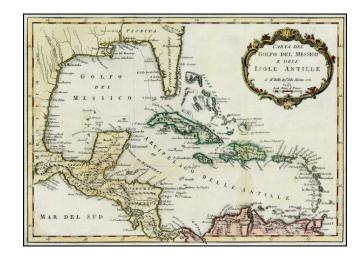

## Carta del Golfo del Messico e dell' Isole Antille . . . 1781

Stock#: 26745 Map Maker: Bellin

 Date:
 1781

 Place:
 n.p.

**Color:** 

**Condition:** VG

**Size:** 14.5 x 10.5 inches

**Price:** SOLD

## **Description:**

Rare Italian edition of Bellin's map of the Caribbean.

Shows nice detail in the Caribbean, Gulf Coast, Yucatan and Central America. Florida is shown as a modified archipelago, with fewer islands than shown in the first half of the century. New Orleans is prominently named, along iwth St. Agostino (St. Augustine).