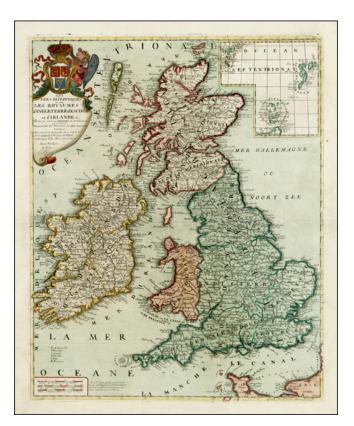

## Les Isles Britanniques ou sont Les Royaumes d'Angleterre d'Escosse et d'Irlande &c...

| Stock#:    | 26729 |
|------------|-------|
| Map Maker: | Nolin |

Date:1749 circaPlace:ParisColor:Hand ColoredCondition:VGSize:22.5 x 19.5 inches

## **Description:**

Decorative full color example of Nolin's map of the Britsh Isles.

The map provides a detailed key of the Geographical divisions of the region in the lower right corner by Jean Nicolas du Tralage, Sieur de Tillemont, who revised and corrected the first edition of Nolin's map. The present map, with revisions, was issued for nearly 100 years.

The map was first issued circa 1688. This is a very late (undated edition), which we dated based upon its inclusion in an incomplete composite atlas of maps from the 1740s and 1750s.