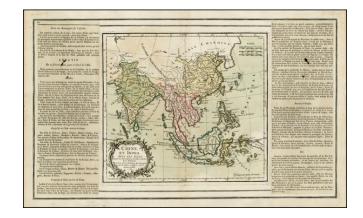

## Chine, Et Indes Avec Les Isles . . . 1766

**Stock#:** 26719

Map Maker: Brion de la Tour

**Date:** 1766 **Place:** Paris

Color: Hand Colored

**Condition:** VG

**Size:** 12 x 11 inches

**Price:** SOLD

## **Description:**

A striking map of Southeastern Asia, including the region from New Guinea to India and North to include China.

Well engraved and detailed, including islands, towns, rivers, mountains, etc. Attractive wash colors . A decorative map from Brion De La Tour, one of the most prolific cartographic publishers of the mid 18th Century.