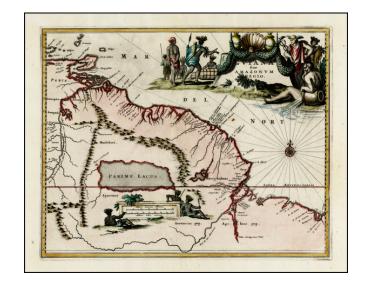

## **Guiana Sive Amazonum Regio**

**Stock#:** 26718 **Map Maker:** Ogilby

Date: 1671 Place: London

**Color:** Hand Colored

**Condition:** VG+

**Size:** 14 x 11.5 inches

**Price:** Not Available

## **Description:**

Striking full color example of the map of the coast between the Orinoco River and the Amazon, centered on Parime Lacus, from Ogilby's *Complete History of America*.

Very large decorative cartouche, compass rose and large second cartouche showing Indians. A gorgeous full color example, with wide margins.