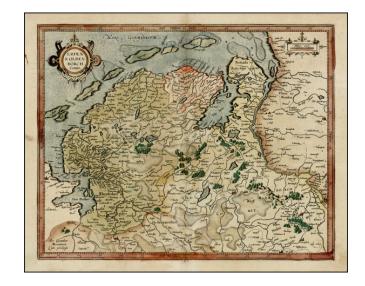

## **Description:**

Rare first edition of Mercator's detailed regional map of northwestern Germany, form the first addition (1595) of Mercator's atlas.

The map shows the Northernwesternmost region of the Germany and the outer barrier islands in the Mare Germanicum.