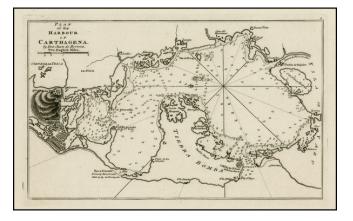

## Plan of the Harbour of Carthagena by Don Juan de Herrera

| Stock#:           | 26715             |
|-------------------|-------------------|
| Map Maker:        | Sayer & Bennett   |
| Date:             | 1794              |
| Place:            | London            |
| Color:            | Uncolored         |
| <b>Condition:</b> | VG+               |
| Size:             | 10.5 x 7.5 inches |
| Price:            | SOLD              |

## **Description:**

Rare plan of Cartagena, based upon a Spanish Survey by Don Juan de Herrera y Sotomayor.

The map includes a town plan, roads, several castles and a number of other place names.

Herrera y Sotomayor, a military engineer, is perhaps best known for the reconstruction of Cartagena, following the destruction of the town by Admiral Vernon.