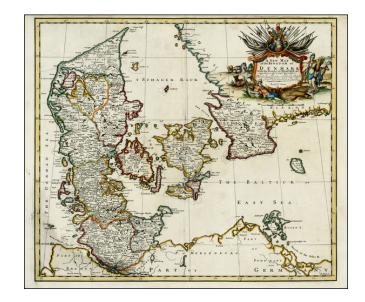

## A New Map of the Kingdom of Denmark With the Dutchy of Holstein &c. . . . 1719

**Stock#:** 26712 **Map Maker:** Senex

Date: 1721 Place: London

**Color:** Hand Colored

**Condition:** VG

**Size:** 21.5 x 19 inches

## **Description:**

Nice example of John Senex's map of Denmark from his New General Atlas.

Fine dark impression of this scarce map, including a decorative cartouche, dedication to Lord Balhaven.