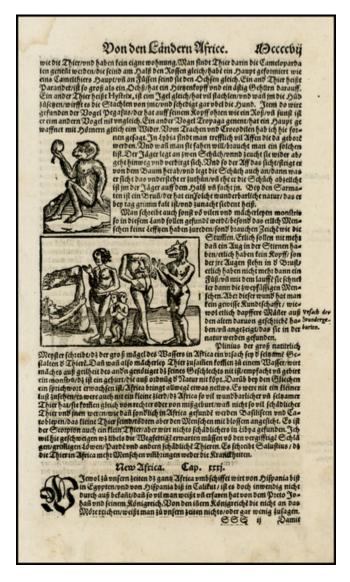

### [Anthropomorphs--Cyclops, Doghead, Head In Torso, Monoped & Two Headed Child]

| Stock#:<br>Map Maker: | 26682<br>Munster |
|-----------------------|------------------|
| Date:                 | 1560 circa       |
| Place:                | Basle            |
| Color:                | Uncolored        |
| <b>Condition</b> :    |                  |
| Size:                 | 4 x 3 inches     |
| Price:                | SOLD             |

#### **Description:**

Fascinating engraving depicting a number of the most famous humanlike curiosities of Africa, based upon early myth, misconception and the odd fantastic early travel account.

From a German edition of Munster's Cosmography one of the most influential georgaphical works of the 16th Century.