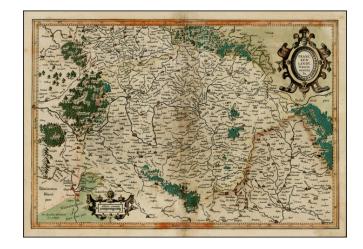

## Franckenlandt Francia orientalis (gold highlights)

**Stock#:** 26648 **Map Maker:** Mercator

Date: 1595Place: DuisbergColor: Hand Colored

**Condition:** VG

**Size:** 19 x 14 inches

**Price:** SOLD

## **Description:**

Rare first edition of Mercator's detailed regional map of Germany, form the first addition (1595) of Mercator's atlas.

The map shows Frankfurt am Main, Heidelberg, Wurtzberg and the course of the upper Main River, extending east to Regensburg and Eger in Bohemia.