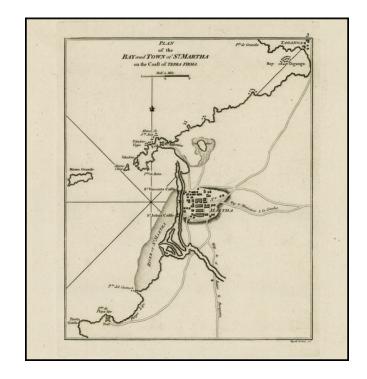

## **Description:**

Rare plan of the entrance of Santa Marta, Colombia, from the Bay of Taganga in the North to Punta Gorda in th south.

The map includes a town plan, roads, several castles, Punta de Betin, Fort San Antonio and a number of other place names.