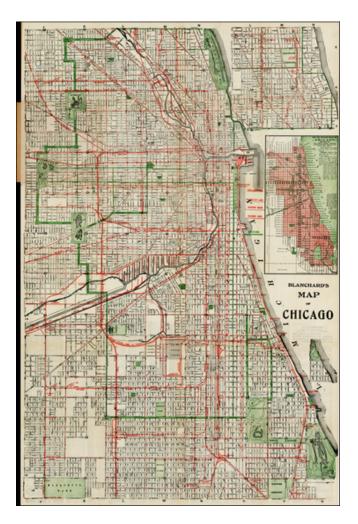

## Barry Lawrence Ruderman Antique Maps Inc.

7407 La Jolla Boulevard La Jolla, CA 92037

www.raremaps.com

(858) 551-8500 blr@raremaps.com

**Blanchard's Map of Chicago** 

| Stock#:           | 26638          |
|-------------------|----------------|
| Map Maker:        | Blanchard      |
| Date:             | 1890 circa     |
| Place:            | Chicago        |
| Color:            | Hand Colored   |
| <b>Condition:</b> | VG             |
| Size:             | 36 x 24 inches |
| Price:            | SOLD           |

## **Description:**

Scarce issued map of the City of Chicago by Rufus Blanchard, one of the leading map makers in Chicago during the 19th Century.

Provides a detailed look at the City of Chicago.