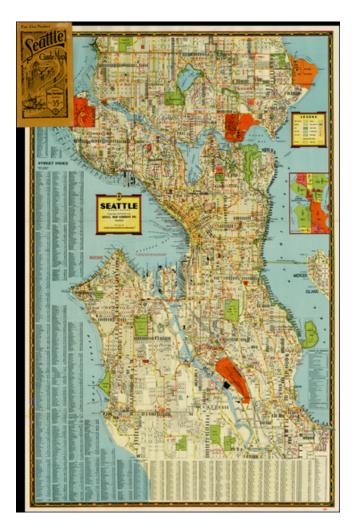

## Barry Lawrence Ruderman Antique Maps Inc.

7407 La Jolla Boulevard La Jolla, CA 92037

www.raremaps.com

(858) 551-8500 blr@raremaps.com

**Guide Map -- Seattle** 

| Stock#:           | 26619             |
|-------------------|-------------------|
| Map Maker:        | Kroll Map Company |
| Date:             | 1949              |
| Place:            | Seattle           |
| Color:            | Color             |
| <b>Condition:</b> | VG                |
| Size:             | 21 x 32.5 inches  |
| Price:            | SOLD              |

## **Description:**

Decorative map of Seattle, published shortly after the end of World War II, showing the City of Seattle in exceptional detal.

## **Detailed Condition:**

Pocket map with decorative printed covers