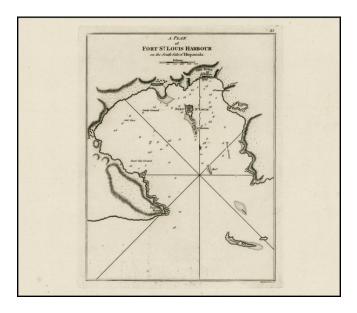

## A Plan of Fort St. Louis Harbour on the South Side of Hispaniola

| Stock#:<br>Map Maker: | 26608<br>Sayer & Bennett |
|-----------------------|--------------------------|
| Date:                 | 1794                     |
| Place:                | London                   |
| Color:                | Uncolored                |
| <b>Condition:</b>     | VG+                      |
| Size:                 | 9 x 6 inches             |
| Price:                | SOLD                     |

## **Description:**

Rare plan of St. Louis Harbor, first published by Sayer & Bennett.

Shows the town, fort, soundings, anchorages, rivers, Pascal Point and Orange Key.