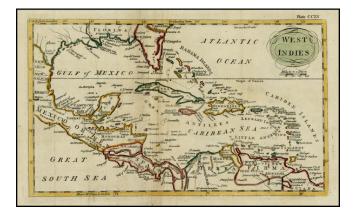

## **Description:**

Interesting map of the Gulf Coast, Florida and the Caribbean.

Includes early place names and a fascinating mis-projection of Florida, with a curious treatment of the St. Johns River. The map is reminiscent of maps published by Kitchin and Jefferies from 1750 to 1775, but without the decorative cartouche.