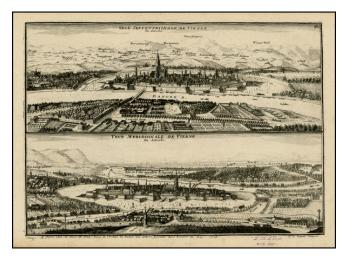

## Veue Septentrionale De Vienne . . . [and] Veue Meridionale De Vienne

| Stock#:<br>Map Maker: | 26598<br>de Fer |
|-----------------------|-----------------|
| Date:                 | 1705            |
| Place:                | Paris           |
| Color:                | Uncolored       |
| <b>Condition</b> :    | VG+             |
| Size:                 | 14 x 9.5 inches |
| Price:                | SOLD            |

## **Description:**

Fascinating pair of views of the City of Vienna, looking from north and south of the City, providing a detailed view of the walled city and environs.

The view highlights the fine engraving style which typifies De Fer's work during this period. The precision and detail of this work are of the highest quality.