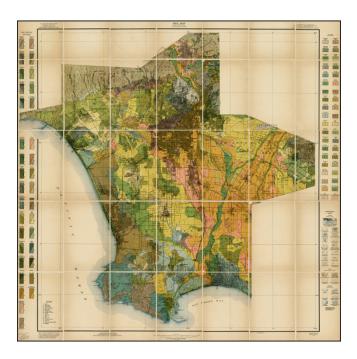

## **Description:**

Colorful and highly detailed map of the Los Angeles Basin, from Redondo Beach and Palos Verdes to Griffith Park and the San Rafael Hills.

The map identifies over 50 soil classifications, overlayed on an outline map of the City of Los Angeles. These maps are relatively scarce on the market, especially separately issued examples which were dissected and laid on linen from an early date, perhaps for field use.