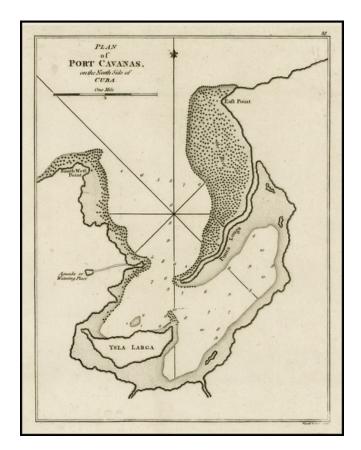

## Plan of Port Cavanas, on the North Side of Cuba

| Stock#:           | 26572           |
|-------------------|-----------------|
| Map Maker:        | Sayer & Bennett |
| Date:             | 1794            |
| Place:            | London          |
| Color:            | Uncolored       |
| <b>Condition:</b> | VG+             |
| Size:             | 10 x 7 inches   |
| Price:            | SOLD            |

## **Description:**

Rare early plan of the Port of Cavana, first published by Sayer & Bennett, one of the earliest obtainable English Plans of the harbor.

Includes a detailed charting of the harbor, with soundings and anchorages, and place names.