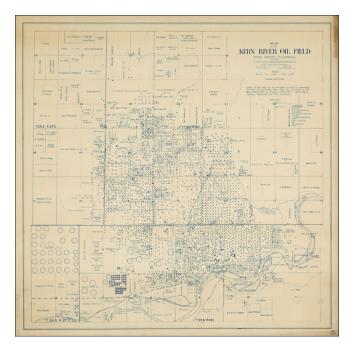

## Map of the Kern River Oil Field Kern County, Cal. Department of Natural Resources. Division Oil & Gas. . . . Revised to April 1921.

| Stock#:           | 26569                    |
|-------------------|--------------------------|
| Map Maker:        | California Department of |
|                   | Natural Resources        |
| Date:             | 1935                     |
| Place:            | n.p.                     |
| Color:            | Uncolored                |
| <b>Condition:</b> | VG                       |
| Size:             | 30 x 22 inches           |
| Price:            | SOLD                     |

## **Description:**

Detailed map of the Kern River Oil Field, showing the ownership claims in area.

Includes a legend noting Uncompleted drilling, uncompleted idle, uncompleted abandoned wells, completed producing wells, completed and idle wells, completed abandoned wells, water wells, abandoned water wells, gas wells and abandoned gas wells.

The claims in the area are dominated by the Standard Oil Company of California.