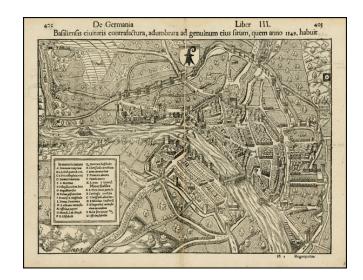

## Basiliensis civitatis contrafactura, adumbrata ad genuinum eius situm, quem anno 1549 habuit

**Stock#:** 26562 **Map Maker:** Munster

Date: 1570 circa
Place: Basle
Color: Uncolored

**Condition:** VG

**Size:** 14 x 10 inches

## **Description:**

Excellent example of Munster's large view of Basel, with a coat of arms and key showing approximately 30 place names.  $\$ 

From the and early Latin edition of Munster's Cosmography, one of the most influential geographical works of the 16th Century, first published in 1544.