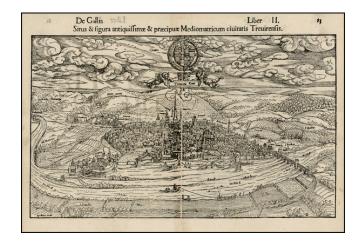

## (Trier) Situs & figura antiquissimae & Praecipuae Mediomatricum civitatis Trevirensis

**Stock#:** 26501 **Map Maker:** Munster

**Date:** 1560 circa **Place:** Basel

Color: Hand Colored

**Condition:** VG

## **Description:**

Interesting view of the medieval town of Trier in the Rhineland-Palatinate, from Munster's Cosmographia.

Individual landmarks and buildings are named as well as farms and other points of interest in the surrounding countryside. An elaborate coat of arms, held aloft by two cherubs, with the Moselle River int he foreground.