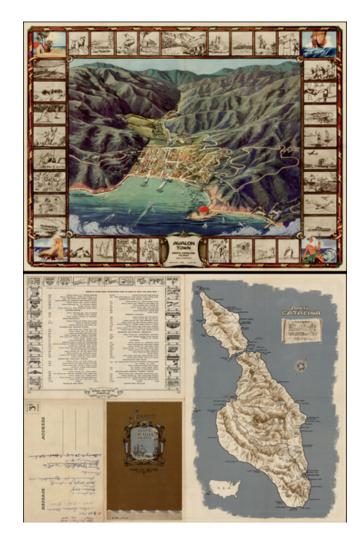

### **Description:**

Decorative birdseye view of the town of Avalon on Santa Catalina Island, off the coast of Southern California.

Includes a striking birdseye view of the town, Casino, harbor and vicinity, showing streets, buildings, piers and a host of other details. The view is ringed by 36 vignettes showing various local and fictional scenes. On the back is a large map of the Island and a directory for Avalon Town. One of the few large format views of Avalon. Very decorative. Original artwork by Wren Lister.