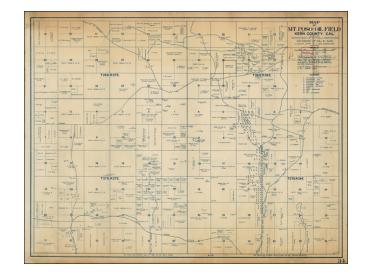

## **Description:**

Detailed map of the Mt. Poso Oil Field, showing the ownership claims in area.

Includes a legend noting Uncompleted drilling, uncompleted idle, uncompleted abandoned wells, completed producing wells, completed and idle wells, completed abandoned wells, water wells, abandoned water wells, gas wells and abandoned gas wells.