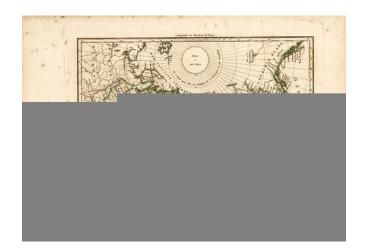

## Siberie avec L'Amerique Russe

| Stock#:           | 2644          |
|-------------------|---------------|
| Map Maker:        | Malte-Brun    |
| Date:             | 1812          |
| Place:            | Paris         |
| Color:            | Outline Color |
| <b>Condition:</b> | VG+           |
| Size:             | 12 x 9 inches |
| Price:            | SOLD          |

## **Description**:

Finely engraved map, embellished with a Siberian vignette, showing the extent of explorations in Alaska and in search of the Northeast and Northwest Passages. Remarkably detailed and up to date information in Alaska. Malte Brun's Atlas Complet Du Precis De La Geographie Universelle... published in Paris in 1812 and after is an often overlooked gem of contemporary cartography. A review of its preface indicates that Malte-Brun incorporated information from a number of Malte Brun's Atlas Complet Du Precis De La Geographie Universelle... published in Paris in 1812 and after is an often overlooked gem of contemporary cartography. A review of its preface indicates that Malte-Brun incorporated information from a number of